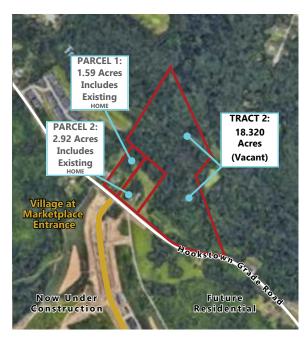

## **FOR SALE > LAND**

PROPERTY INCLUDES

Tract 2: 18.320 Acres

Total: 22.830 Acres MOL

Property includes two

existing homes.

Parcel 1: 1.59 Acres

Parcel 2: 2.92 Acres

630-640 Hookstown Grade Road C-1 & R-3 Zoning Moon Township - Allegheny County, PA

22+ Gross Acres (8 Developable Acres MOL)