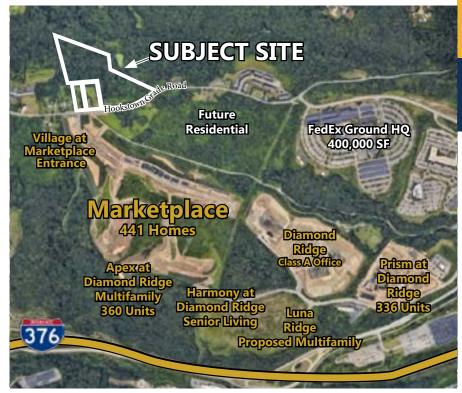

# MARKETPLACE DISTRICT MASTER PLAN

A LIVE - WORK - PLAY Community

#### VILLAGE AT MARKETPLACE

Multifamily townhomes and Estate Lots. A Heartland Homes Community.

#### DIAMOND RIDGE

Planned Class A office campus with luxury amenities. Phase 1 consisting of 172,000 SF is now available for Lease. A Burns Scalo Development.

#### PRISM AT DIAMOND RIDGE

A 336 unti class A apartment project - Now Open. A Thompson Thrift Development

#### HARMONY AT DIAMOND RIDGE

A 184 Unit Senior Living community by Smith Packett.

In addition, the township also boasts a number of regional and corporate offices, many of which are located along I-376 in variousbusiness parks. The new master plan Village at Marketplace is now under construction and will add hundred of residents. The overall Marketplace community will include senior housing, market rate apartments and townhomes, and Class A office buildings with exceptional amenities.