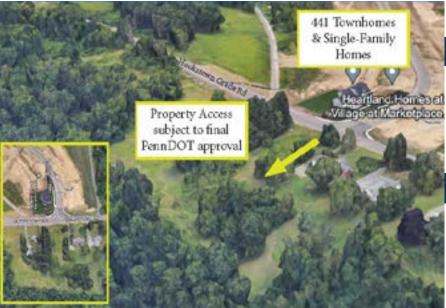

#### VILLAGE AT MARKETPLACE

Multifamily townhomes and Estate Lots. A Heartland Homes Community.

## **PROPERTY DETAILS**

- Ideal location across from the entrance to the village at Marketplace.
- Zoning includes residential housing including townhomes, office, medical, daycare, animal care/veterinarian services.
- For more information visit: tarquincore.com

#### C-1/R-3 Zoning

Prime opportunity to provide residential housing including **townhomes** or neighborhood services to the Marketplace Master Planned community. Located directly across from the entrance to the Heartland Homes Village at Marketplace, the site shares the intersection with the Village at Marketplace for easy access.